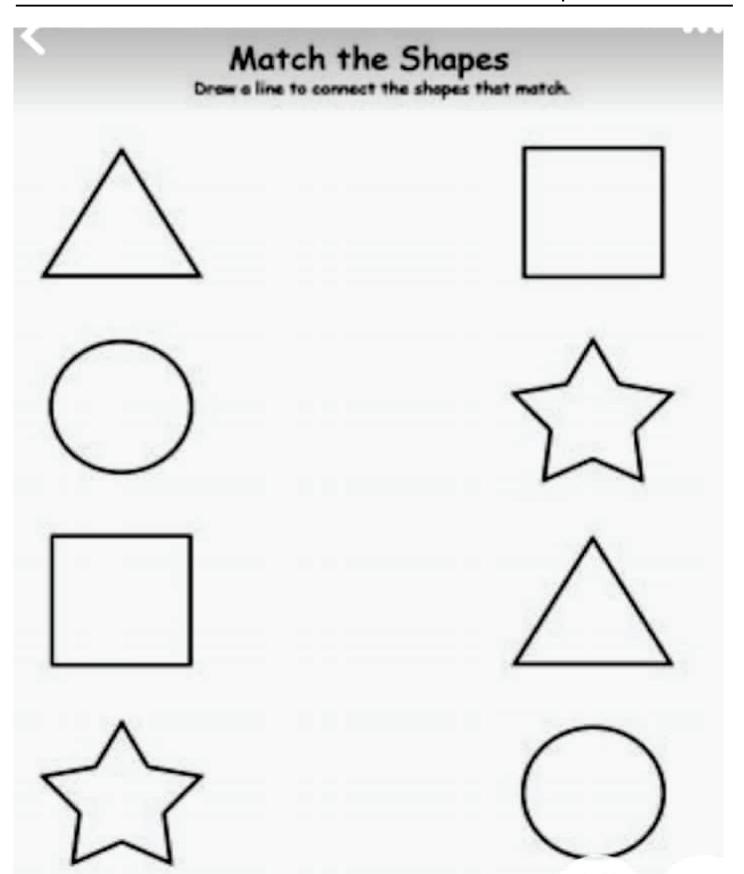

#### Art & craft

• Make a family tree pasting pictures of family members.

(A New Generation International Sr. Sec. School, Affiliated to C.B.S.E.)

Class...... Section.....

Name:

Roll No.:\_\_\_\_\_

Topic : \_\_\_