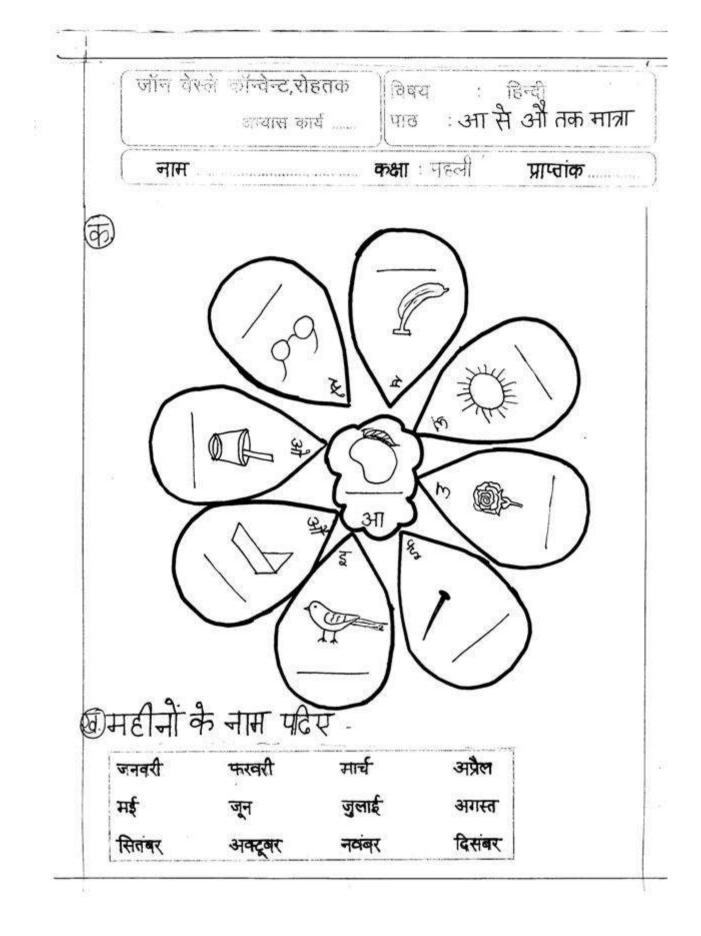

## Hindi:

- 1. सभी मात्राओं का अभ्यास करें।
- 2. दिया गया अभ्यास कार्य करें (मात्राएँ)।
- 3. (अनुक्रमांक 1 से 8) अँगूठे की छाप से 10 चीज़ें बनाएँ।
- 4. (अनुक्रमांक 9 से 16) चाँद की विभिन्न आकृतियाँ 1⁄2 चार्ट पर चिपकाएँ।
- 5. (अनुक्रमांक 17 से आगे) दस फलों के चित्र 1⁄2 चार्ट पर चिपकाएँ।