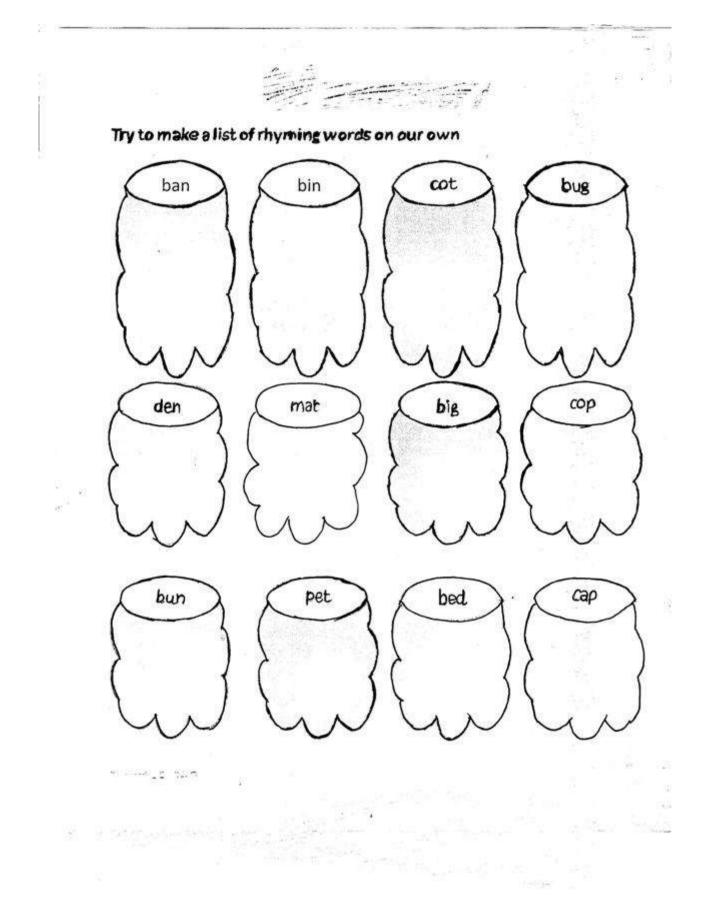

# Pair of Words

1000

5

## Match to make pair of words which go together

| { bat }   | E towel   |
|-----------|-----------|
| { chair } | E lock    |
| Estars }  | Emoon 3   |
| Epillow } | { table } |
| (soap)    | (eraser 3 |
| (key)     | Eball 3   |
| (pencil)  | (bag)     |
| (book)    | Ewindow 3 |
| E door }  | (bed)     |
| ÷.        |           |